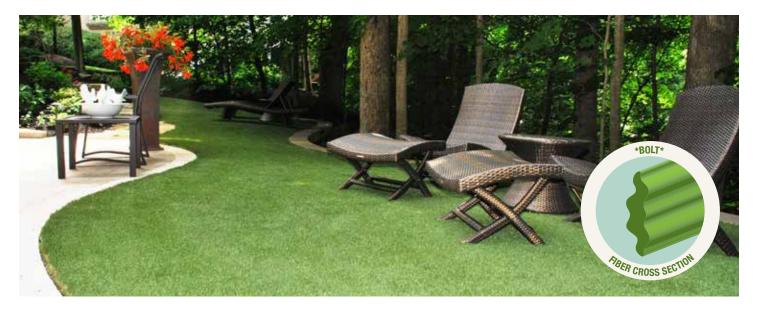

# **BOLT ATTRIBUTES**

# **SUPERIOR SPRING BACK**

Best resistance to matting and is perfect for high traffic

# **LISPORT TESTING**

Twice the wear resistance as the industry standard

### **RESINS**

Highest performance resins provide superior market place quality

### REFLECTIVITY

Unique turf fiber shape refracts light creating a low luster appearance